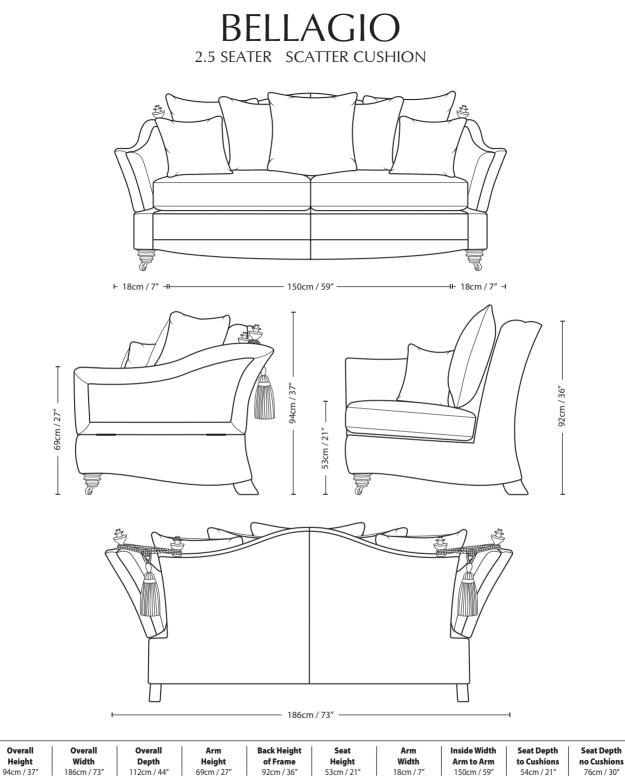

| Seating sizes vary to a great extent and particularly wherever there are soft cushions involved, this is magnified with front of seat to back cushion depths, |
|---------------------------------------------------------------------------------------------------------------------------------------------------------------|
| whilst formal back cushions will vary with age and plumping. It is essential to note that scatter back cushion depths will adjust from which point you        |
| measure, overtime and with plumping, the accurate measurement does not exist as it will resize each and every time you enjoy its comfort.                     |